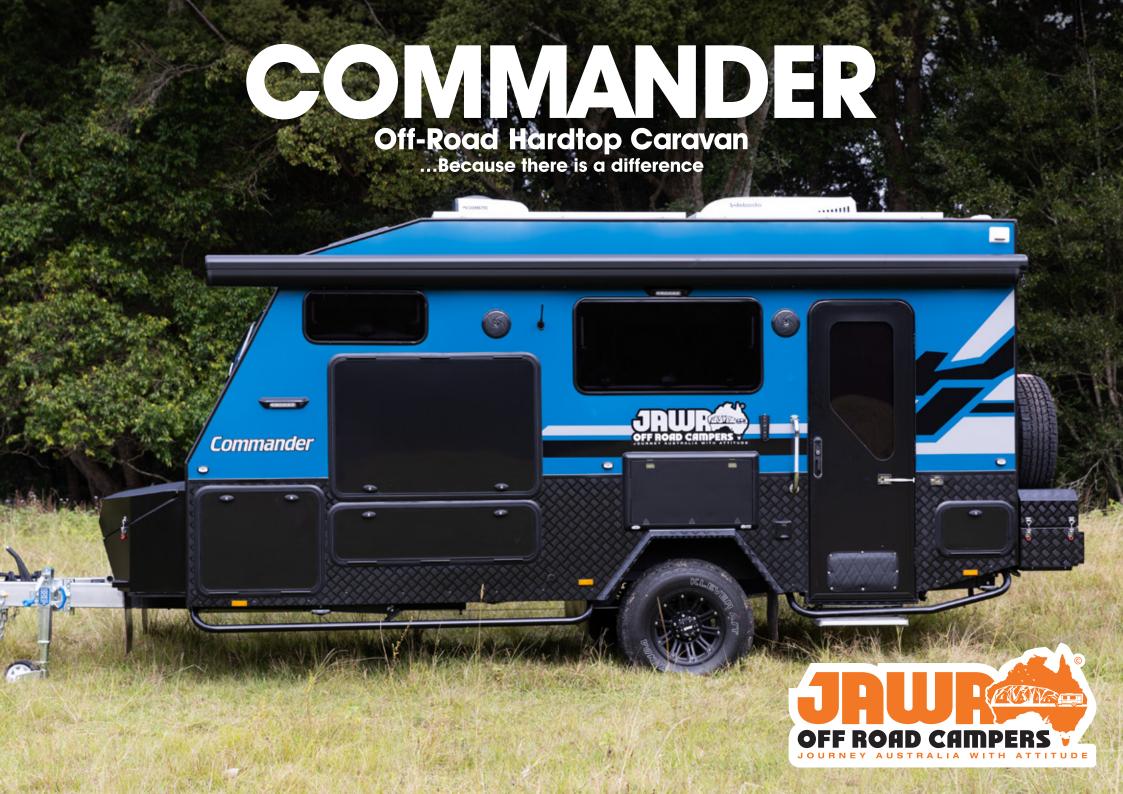

Thinking of an Epic Adventure Across Australia?

Then look no further with our 2024 Commander Hardtop Caravan.

A fully functional Off Roader, with a Luxurious fitout including Internal and External cooking, heaps of storage for living on the road, and a long list of standard Inclusions.

The Commander provides the perfect balance between Comfort and Functionality, whilst providing a Home away from Home for the Aussie Adventurer. With its Superior Build Quality and so many Included Upgrades; including an Eberspacher Diesel Heater, 2x Enerdrive 200Amp Lithium Batteries, Enerdrive Charging System, Dometic Dust Reduction System, Internal Fridge, Internal Microwave + So much more- The Commander has been designed to suit any Lifestyle.

This JAWA Off Road Camper provides all the features you will need when its time to Escape- Including a Full Height Roof, Abundance of storage & Overhead Cupboards, Spacious Design & Easy to Tow.

What are you waiting for....? Get out & Explore Australia your way &