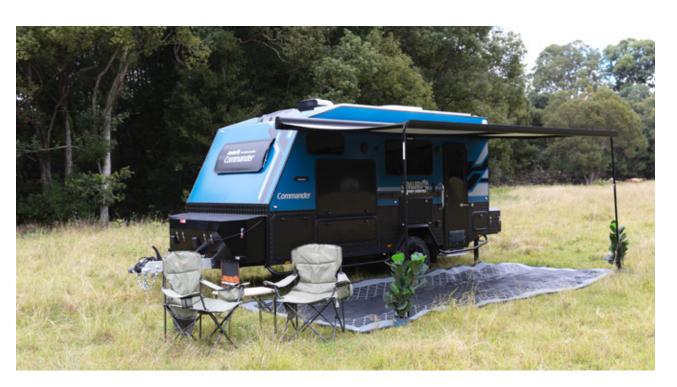

Thinking of an Epic Adventure Across Australia?

Then look no further with our 2024 Commander Hardtop Caravan.

A fully functional Off Roader, with a Luxurious fitout including Internal and External cooking, heaps of storage for living on the road, and a long list of standard Inclusions.

The Commander provides the perfect balance between Comfort and Functionality, whilst providing a Home away from Home for the Aussie Adventurer. With its Superior Build Quality and so many Included Upgrades; including an Eberspacher Diesel Heater, 2x Enerdrive 200Amp Lithium Batteries, Enerdrive Charging System, Dometic Dust Reduction System, Internal Fridge, Internal Microwave + So much more- The Commander has been designed to suit any Lifestyle.

This JAWA Off Road Camper provides all the features you will need when its time to Escape- Including a Full Height Roof, Abundance of storage & Overhead Cupboards, Spacious Design & Easy to Tow.

What are you waiting for....? Get out & Explore Australia your way &