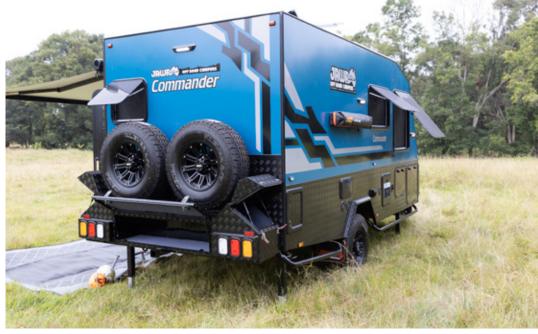

## STANDARD INCLUSIONS

- 400Ah Lithium Power (2× 200 A/h Enerdrive B-Tec Batteries)
- Enerdrive Combi 3000-Watt A/C Transfer Inverter with built in 100amp A/C Charger
- Enerdrive 40A DC2DC Smart Charger
- Enerdrive MPPT 40 Amp Solar Controller with display
- Enerdrive EPro Plus Battery Monitor
- 600W Glass Solar Panels with additional Anderson Plug to plug in portable solar panels
- Eberspacher A \$3 Airtronic D2L Diesel Air Heater
- Truma Aqua Go Instantaneous Hot Water System
- Webasto Cool Top Trail 24 Roof Mounted Reverse Cycle Air Conditioner
- 2x Ranger Cooling Fans
- Fully Off-Road Independant Suspension
- Fitted with Lovells Offroad Springs (2)
- Lovells Offroad load rated H/Duty Shock Absorbers (4)
- Genuine Koyo Japanese Wheels Bearings
- Internal 110L Dometic Upright Fridge
- Internal Cooktop
- Internal 23L NCE Microwave
- External 95L Evakool Down Under S2 Dual Zone Portable Fridge/Freezer
- Dometic Dust Reduction System
- 2x 120L Fresh water Tanks
- 1x 80L Grey Water Tank
- JAWA 24" Smart LED TV-DVD
- Innerspring King Size Bed
- Internal Wardrobe & Cupboards
- LED Lights Throughout
- Mains Water
- Pole Box
- Generator Box Inc. 2x Slideout Drawers
- Front Toolbox with jerry can holders & 2x9kg Gas Bottle Holders
- Rear Storage
- Full Security Front Door
- 4.8M Waterproof Awning
- Fully Certified Inline Gas Plumbing with 2nd Outlet
- Englaon Roof Mounted Aerial
- Furrion Stereo Head Deck
- External 4 Burner Gas Cook Top
- External Shower System
- Kickass Shower Tent
- Rocksliders
- Mud Terrain Offroad Tyres 265/75/R16-6 Stud Alloy Rims
- Cruisemaster DO35 Offroad Coupling

## **SPECIFICATIONS**

Tare Mass: 2430kg Ball Weight: 170kg ATM: 2990kg

Size: L-6820 x W-2430 x H-3050 Drawbar: 150X50X4mm (Q345 Steel)