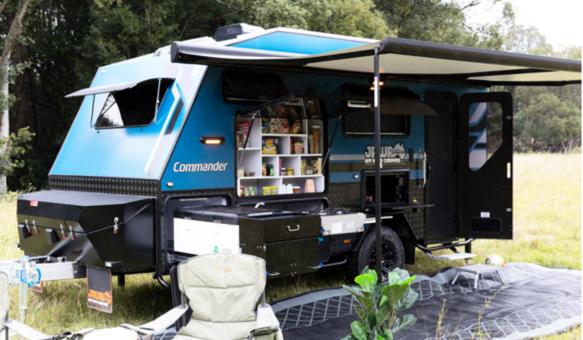

Thinking of an Epic Adventure Across Australia?

Then look no further with our 2024 Commander Hardtop Caravan.

A fully functional Off Roader, with a Luxurious fitout including Internal and External cooking, heaps of storage for living on the road, and a long list of standard Inclusions.

The Commander provides the perfect balance between Comfort and Functionality, whilst providing a Home away from Home for the Aussie Adventurer. With its Superior Build Quality and so many Included Upgrades; including an Eberspacher Diesel Heater, 2x Enerdrive 200Amp Lithium Batteries, Enerdrive Charging System, Dometic Dust Reduction System, Internal Fridge, Internal Microwave + So much more- The Commander has been designed to suit any Lifestyle.

This JAWA Off Road Camper provides all the features you will need when its time to Escape- Including a Full Height Roof, Abundance of storage & Overhead Cupboards, Spacious Design & Easy to Tow.

What are you waiting for....? Get out & Explore Australia your way &

## STANDARD INCLUSIONS

- 400Ah Lithium Power (2× 200 A/h Enerdrive B-Tec Batteries)
- Enerdrive Combi 3000-Watt A/C Transfer Inverter with built in 100amp A/C Charger
- Enerdrive 40A DC2DC Smart Charger
- Enerdrive MPPT 40 Amp Solar Controller with display
- Enerdrive EPro Plus Battery Monitor
- 600W Glass Solar Panels with additional Anderson Plug to plug in portable solar panels
- Eberspacher A \$3 Airtronic D2L Diesel Air Heater
- Truma Aqua Go Instantaneous Hot Water System
- Webasto Cool Top Trail 24 Roof Mounted Reverse Cycle Air Conditioner
- 2x Ranger Cooling Fans
- Fully Off-Road Independant Suspension
- Fitted with Lovells Offroad Springs (2)
- Lovells Offroad load rated H/Duty Shock Absorbers (4)
- Genuine Koyo Japanese Wheels Bearings
- Internal 110L Dometic Upright Fridge
- Internal Cooktop
- Internal 23L NCE Microwave
- External 95L Evakool Down Under S2 Dual Zone Portable Fridge/Freezer
- Dometic Dust Reduction System
- 2x 120L Fresh water Tanks
- 1x 80L Grey Water Tank
- JAWA 24" Smart LED TV-DVD
- Innerspring King Size Bed
- Internal Wardrobe & Cupboards
- LED Lights Throughout
- Mains Water
- Pole Box
- Generator Box Inc. 2x Slideout Drawers
- Front Toolbox with jerry can holders & 2x9kg Gas Bottle Holders
- Rear Storage
- Full Security Front Door
- 4.8M Waterproof Awning
- Fully Certified Inline Gas Plumbing with 2nd Outlet
- Englaon Roof Mounted Aerial
- Furrion Stereo Head Deck
- External 4 Burner Gas Cook Top
- External Shower System
- Kickass Shower Tent
- Rocksliders
- Mud Terrain Offroad Tyres 265/75/R16-6 Stud Alloy Rims
- Cruisemaster DO35 Offroad Coupling